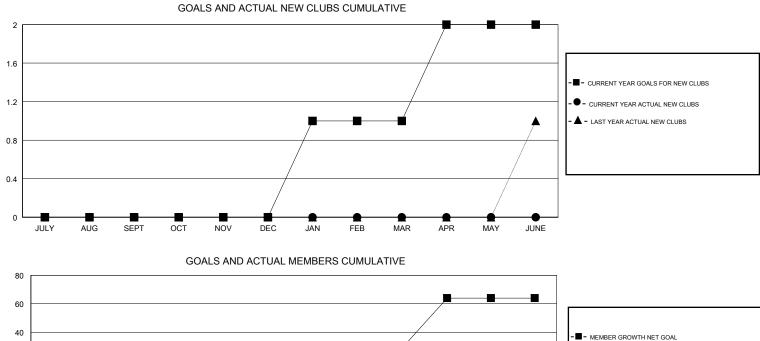

#### GMT CA

| Clubs         |               |             |               | Members               |                           |                         |                                                    |  |
|---------------|---------------|-------------|---------------|-----------------------|---------------------------|-------------------------|----------------------------------------------------|--|
|               | RESULTS FOR   | R 2017-2018 |               | RESULTS FOR 2017-2018 |                           |                         |                                                    |  |
| QUARTER       | NEW CLUB GOAL | NEW CLUBS   | DROPPED CLUBS | QUARTER               | MEMBER GROWTH NET<br>GOAL | MEMBER GROWTH<br>ACTUAL | DROPPED<br>MEMBERS ACTUAL<br>(including transfers) |  |
| JULY/AUG/SEPT | 0             | 0           | 1             | JULY/AUG/SEPT         | -2                        | 35                      | 21                                                 |  |
| OCT/NOV/DEC   | 0             | 0           | 0             | OCT/NOV/DEC           | 0                         | 24                      | 32                                                 |  |
| JAN/FEB/MAR   | 1             | 0           | 0             | JAN/FEB/MAR           | 32                        | 13                      | 28                                                 |  |
| APR/MAY/JUNE  | 1             | 0           | 0             | APR/MAY/JUNE          | 34                        | 0                       | 0                                                  |  |