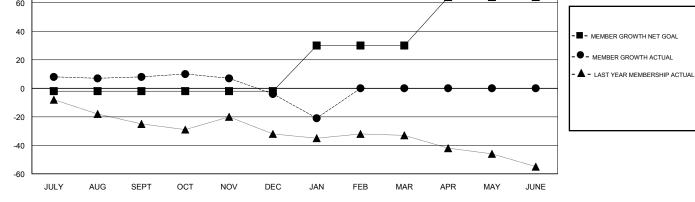

#### GMT CA

| Clubs         |               |             |               | Members               |                           |                         |                                                    |  |
|---------------|---------------|-------------|---------------|-----------------------|---------------------------|-------------------------|----------------------------------------------------|--|
|               | RESULTS FOR   | R 2017-2018 |               | RESULTS FOR 2017-2018 |                           |                         |                                                    |  |
| QUARTER       | NEW CLUB GOAL | NEW CLUBS   | DROPPED CLUBS | QUARTER               | MEMBER GROWTH NET<br>GOAL | MEMBER GROWTH<br>ACTUAL | DROPPED<br>MEMBERS ACTUAL<br>(including transfers) |  |
| JULY/AUG/SEPT | 0             | 0           | 1             | JULY/AUG/SEPT         | -2                        | 35                      | 21                                                 |  |
| OCT/NOV/DEC   | 0             | 0           | 0             | OCT/NOV/DEC           | 0                         | 24                      | 32                                                 |  |
| JAN/FEB/MAR   | 1             | 0           | 0             | JAN/FEB/MAR           | 32                        | 13                      | 28                                                 |  |
| APR/MAY/JUNE  | 1             | 0           | 0             | APR/MAY/JUNE          | 34                        | 0                       | 0                                                  |  |